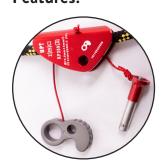

## Features:

Pip pin to allow quick attachment of rope + Textile pin lanyard

Safety lock