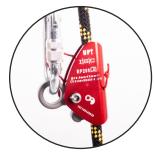

## The RGA31 fitted with a pip-pin axle, making it quick and easy to attach/detach mid-line.

A thumb operated push-button is used to disengage the Pip-pin mechanism and the axle has a chamfered end, to allow for easy location of the pin. It comes with a textile pip-pin retention cord, (rather than a wire cord). The textile cord allows for easy manoeuvring of the pin and does not snag, or wear with sharp edges. The rope grab is for use with kernmantle rope.