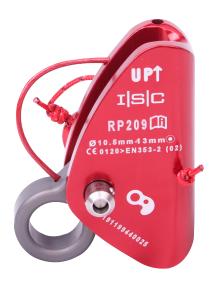

## **PRODUCT DATA SHEET**

**Product ID:** 

RGA31

Product Name:

ISC Rope Grab

## Accredited to:

EN 353-2:2002 for rope 10.5 - 13mm

Material:

Aluminium

Weight:

180g

Max. force:

N/A

## The RGA31 fitted with a pip-pin axle, making it quick and easy to attach/detach mid-line.

A thumb operated push-button is used to disengage the Pip-pin mechanism and the axle has a chamfered end, to allow for easy location of the pin. It comes with a textile pip-pin retention cord, (rather than a wire cord). The textile cord allows for easy manoeuvring of the pin and does not snag, or wear with sharp edges. The rope grab is for use with kernmantle rope.