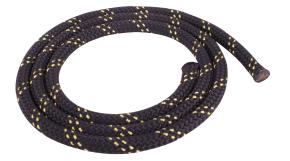

# PRODUCT DATA SHEET

Product ID: RGRO10.5

Product Name: 10.5mm Kernmantle Rope

This static rope is highly abrasion resistant, very low stretch, maximum strength, extremely durable and has a long service life. This rope is suitable for many kinds of rope access and work positioning. It can also be used for rescue work, guide work, expeditions and caving. Can be used in conjunction with RGA14.

This static rope is highly abrasion resistant, very low stretch, maximum strength, extremely durable and has a long service life. This rope is suitable for all kinds of rope access and work positioning. It can also be used for rescue work, guide work, expeditions and caving.

- High grade polyamide
- Twisted cores
- Extra lightweight at high minimum breaking load
- High-twist 32-strand mantle braid > dirt resistance
- Good grip and high abrasion protection

#### Material:

Polyamide outer sheath and twisted inner core