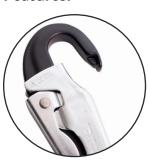

## PRODUCT DATA SHEET

**Product ID:** 

RGK50

**Product Name:** 

18mm Steel Double Action Swivel Snaphook and Captive Eye

The inner flat profile makes the RGK50 the most suitable and safe connector for attachment to step bolts.

The RGK50 is an alternative option to our other connectors. The 18mm gate opening allows for ideal connection to 16mm step bolts. Also the increased gate strength is a feature as required by ANSI standards.