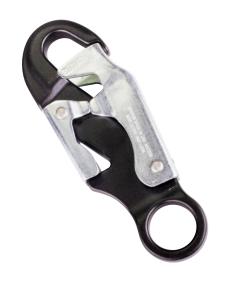

## PRODUCT DATA SHEET

**Product ID:** 

RGK50

**Product Name:** 

18mm Steel Double Action Swivel Snaphook and Captive Eye

The inner flat profile makes the RGK50 the most suitable and safe connector for attachment to step bolts.

The RGK50 is an alternative option to our other connectors. The 18mm gate opening allows for ideal connection to 16mm step bolts. Also the increased gate strength is a feature as required by ANSI standards.

Accredited to:

EN 362: 2004 ANSI Z359.12

Material:

Aluminium body Steel gate

Plating:

Anodised

Gate opening:

18mm

Eye diameter:

30mm

External length:

185mm

Closure type:

Double action

MBS:

23kN

Weight:

414g

Features:

Double action

Captive eye