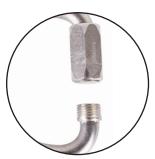

This provides a semi-permanent connection to the fall arrest equipment. This item also has many applications in the rope access and leisure industries.

The screwgate closure on this device means that the user must manually lock the RGK20 keeper after fitting.

Features:

Screwgate

Staffordshire, ST13 6BB, UK