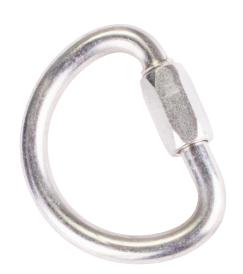

## **PRODUCT DATA SHEET**

**Product ID:** 

RGK20

**Product Name:** 

10mm Screwgate D Link (10mm Diameter)

The RGK20 is normally used as a central connection link at the attachment point of the front of an adventure/climbing harness.

This provides a semi-permanent connection to the fall arrest equipment. This item also has many applications in the rope access and leisure industries.

The screwgate closure on this device means that the user must manually lock the RGK20 keeper after fitting.

Accredited to:

EN 12275:2013 UIAA EN 362: 2004

Material:

Steel

Plating:

Zinc

Gate opening:

10mm

External length:

86mm

Closure type:

Screwgate

MBS:

45kN

Weight:

153g

Features:

Screwgate

Staffordshire, ST13 6BB, UK